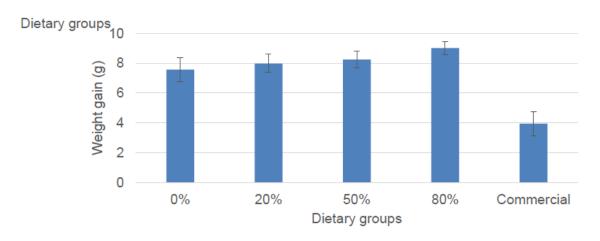

## What's happening now?

Latest newsletters quality scoring post-larvae and genetic stock characterisation

Novel feeds
Digital monitoring of biomass
New sorting systems

Shrimp weight gain with increasing seastar meal inclusion replacing Fishmeal, error indicates SE