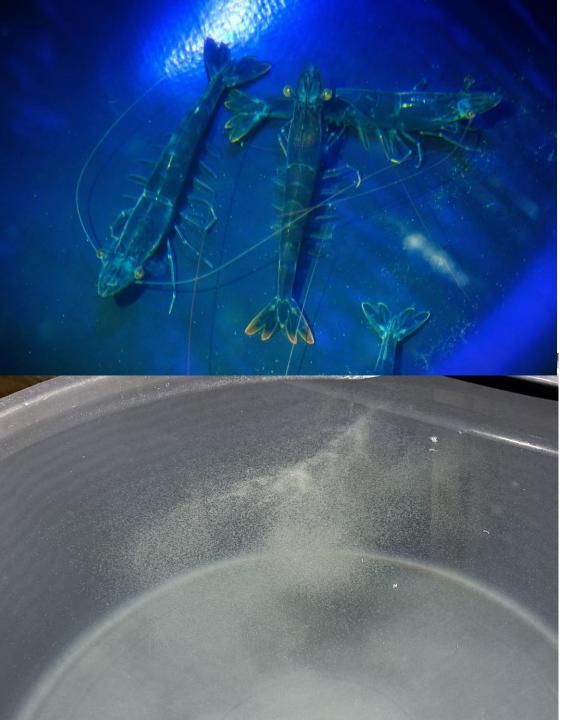

### Suburban Seafood Germany UG

- Healthy animals in all stages
- Customized Performance
- Best Practice on Animal Transport from Nauplii to PL
- Disease-free Production

## **Current Situation**

- All farms have different approaches in handling their PLs upon arrival
- Use a wide variety of Nursery Systems
- Have varying Acclimatization Methods
- Differences in space availability (stocking density)
- Different Genetics