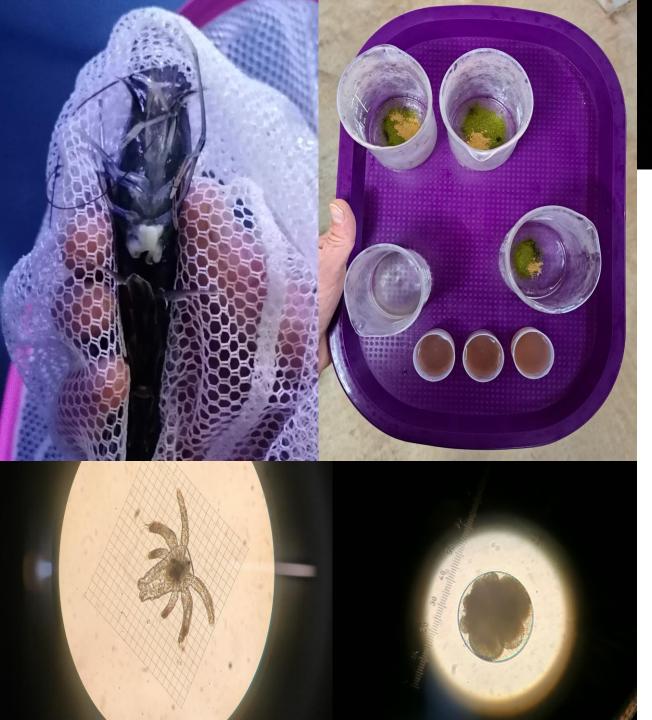

### Suburban Seafood Germany UG

- Healthy animals in all stages
- Customized Performance
- Best Practice on Animal Transport from Nauplii to PL
- Disease-free Production

## **Current Situation**

- All farms have different approaches in handling their PLs upon arrival
- Use a wide variety of Nursery Systems
- Have varying Acclimatization Methods
- Differences in space availability (stocking density)
- Different Genetics