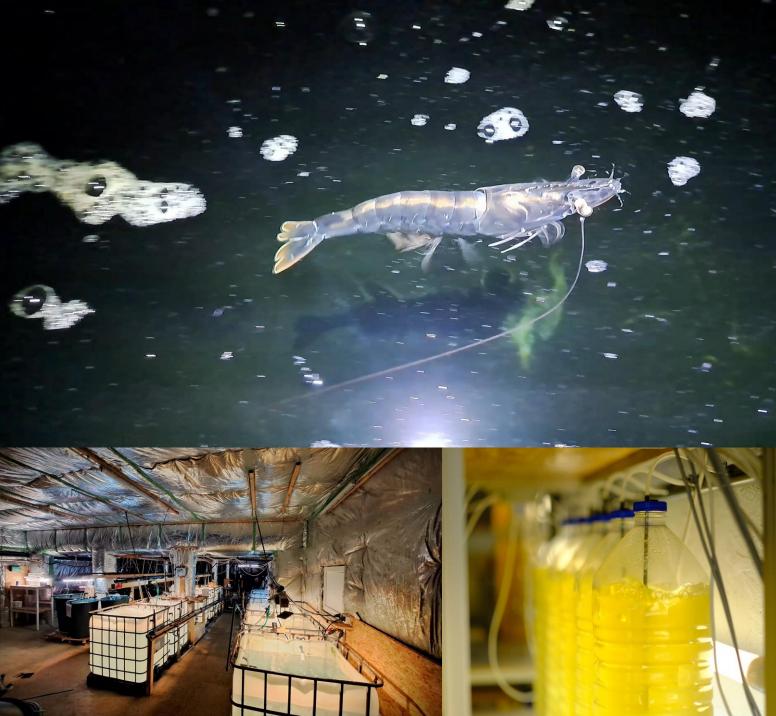

### We build your Customized Nursery System

- Plug`n'Play Reactors
- SOPs customized to your needs
- All feeds and ingridients available
- Production systems for algae and artemia
- Saltwater preparation systems

### Because it is important to start from the beginning